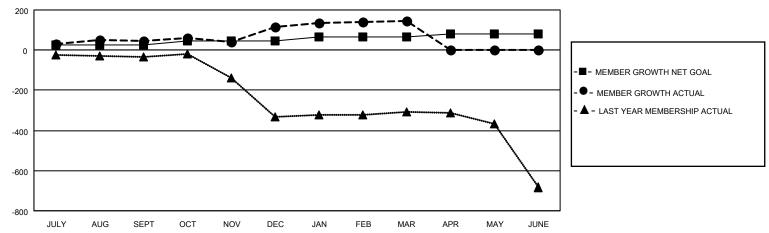

## District 3232F2

| Clubs         |               |             |               | Members               |                       |                         |                                                    |  |
|---------------|---------------|-------------|---------------|-----------------------|-----------------------|-------------------------|----------------------------------------------------|--|
|               | RESULTS FOR   | R 2020-2021 |               | RESULTS FOR 2020-2021 |                       |                         |                                                    |  |
| QUARTER       | NEW CLUB GOAL | NEW CLUBS   | DROPPED CLUBS | QUARTER MEMB          | ER GROWTH NET<br>GOAL | MEMBER GROWTH<br>ACTUAL | DROPPED<br>MEMBERS ACTUAL<br>(including transfers) |  |
| JULY/AUG/SEPT | 0             | 2           | 0             | JULY/AUG/SEPT         | 25                    | 83                      | 36                                                 |  |
| OCT/NOV/DEC   | 0             | 1           | 0             | OCT/NOV/DEC           | 20                    | 167                     | 94                                                 |  |
| JAN/FEB/MAR   | 0             | 1           | 3             | JAN/FEB/MAR           | 20                    | 96                      | 63                                                 |  |
| APR/MAY/JUNE  | 1             | 0           | 0             | APR/MAY/JUNE          | 15                    | 0                       | 0                                                  |  |

### GOALS AND ACTUAL MEMBERS CUMULATIVE

| DROPPED CLUBS: 3 |     | 50 CLUBS OF 80 ADDED 1 OR MORE<br>NEW MEMBERS | GENDER DISTRIBUTION  MALE 1,916 (62.98%) |                |       |
|------------------|-----|-----------------------------------------------|------------------------------------------|----------------|-------|
|                  |     |                                               | FEMALE                                   | 1,126 (37.02%) |       |
| DROPPED MEMBERS  |     |                                               |                                          | ., 0 (0 )      |       |
| DECEASED         | 13  | CLICK HERE FOR CUMULATIVE                     | TOTAL FAMILY UNIT MEMBERS                |                | 2,075 |
| CLUB CANCELLED   | 36  | MEMBERSHIP DATA                               |                                          |                | 4 204 |
| OTHER 144        |     |                                               | FAMILY MEMBERS PAYING HALF DUES          |                | 1,304 |
| TOTAL            | 193 |                                               |                                          |                |       |