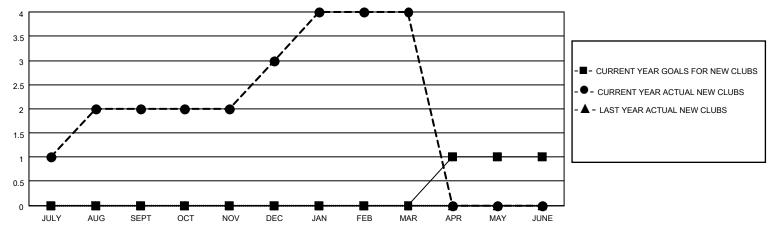

## District 3232F2

| Clubs         |               |             |               | Members               |                       |                         |                                                    |  |
|---------------|---------------|-------------|---------------|-----------------------|-----------------------|-------------------------|----------------------------------------------------|--|
|               | RESULTS FOR   | R 2020-2021 |               | RESULTS FOR 2020-2021 |                       |                         |                                                    |  |
| QUARTER       | NEW CLUB GOAL | NEW CLUBS   | DROPPED CLUBS | QUARTER MEMB          | ER GROWTH NET<br>GOAL | MEMBER GROWTH<br>ACTUAL | DROPPED<br>MEMBERS ACTUAL<br>(including transfers) |  |
| JULY/AUG/SEPT | 0             | 2           | 0             | JULY/AUG/SEPT         | 25                    | 83                      | 36                                                 |  |
| OCT/NOV/DEC   | 0             | 1           | 0             | OCT/NOV/DEC           | 20                    | 167                     | 94                                                 |  |
| JAN/FEB/MAR   | 0             | 1           | 3             | JAN/FEB/MAR           | 20                    | 96                      | 63                                                 |  |
| APR/MAY/JUNE  | 1             | 0           | 0             | APR/MAY/JUNE          | 15                    | 0                       | 0                                                  |  |

### GOALS AND ACTUAL NEW CLUBS CUMULATIVE